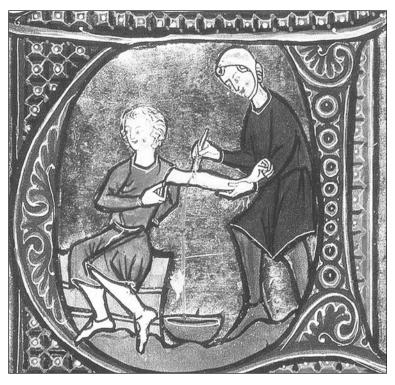

### This question is about attempts to prevent illness and disease.

Look at Sources A, B and C which show different attempts to prevent illness and disease over time and answer the question which follows.

### Source A

[A medieval doctor bleeding a patient]

Source B

[Edward Jenner vaccinating a patient against smallpox in the 1790s]

5 Examiner only Source C [Vaccination of school pupils against TB in 1955] Use Sources A, B and C to identify **one** similarity and **one** difference in attempts to prevent illness and disease over time. [4] 3100UK01 05 [Use at least two of the sources to answer the question.] 2 2 Total