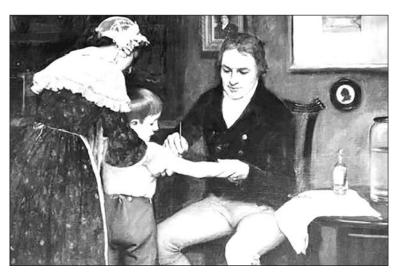

### This question is about attempts to prevent illness and disease.

Look at Sources A, B and C which show different attempts to prevent illness and disease over time and answer the question which follows.

### Source A

[A medieval doctor bleeding a patient]

Source B

[Edward Jenner vaccinating a patient against smallpox in the 1790s]

5 Examiner only Source C [Vaccination of school pupils against TB in 1955] Use Sources A, B and C to identify **one** similarity and **one** difference in attempts to prevent illness and disease over time. [4] 3100UK01 05 [Use at least two of the sources to answer the question.] 2 2 Total